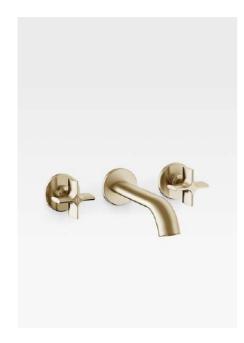

Ref. A5A3576...

Create a sophisticated focal point above Armani/Roca Baia collection compatible basins (Ref. A3270C1...0, Ref. A3270C3..0 and Ref. A3270C7..0) with this wall-mounted 3-hole basin mixer (180mm spout), that is the height of elegance and understated luxury. Every tap features the exclusive Armani/Roca lettering to indicate hot and cold, enhancing the sophisticated ambience in the beauty area. Select one of our three finishes: Greige, a balance between grey and beige, is a leitmotif in Giorgio Armani's creations and is considered by many to be the ideal shade in interior design. Brushed Steel adds a discreet, sophisticated feel in an elegant twist on an industrial ambience.

Chrome finish enhances the fresh, classic look in any bathroom space, and each piece has been treated with Roca's exclusive Ever shine® to ensure permanent shine.

Both the Greige and Brushed Steel finishes have been treated with PVD technology, a state-of-the-art process that bonds the finish to the tap to creating durable brassware surface.