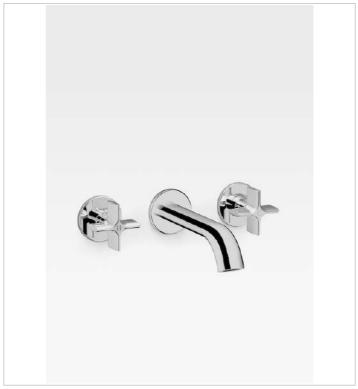

Chrome finish enhances the fresh, classic look in any bathroom space, and each piece has been treated with Roca's exclusive Ever shine® to ensure permanent shine.

Both the Greige and Brushed Steel finishes have been treated with PVD technology, a state-of-the-art process that bonds the finish to the tap to creating durable brassware surface.