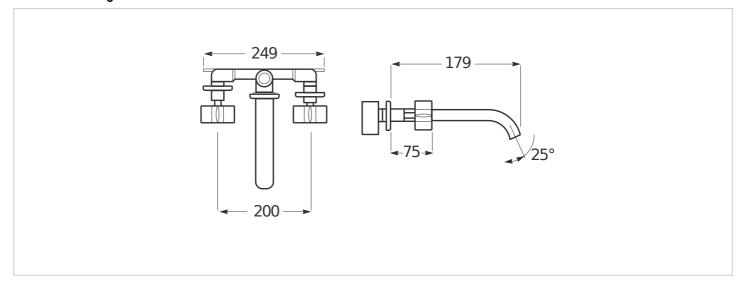

### **Dimensions**

Length: 249 mm. Width: 179 mm.

## **Technical drawings**

Ref. A5A3576...

Ref. A5A3576...