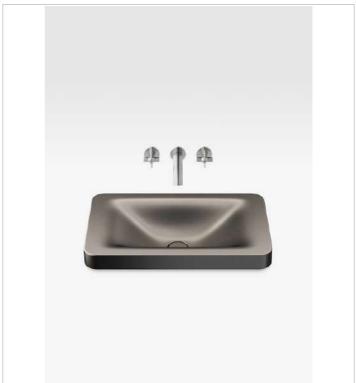

### Compatible with

A3270C1..0 900 mm countertop washbasin for wall-mounted basin mixer
A3270C3..0 660 mm countertop washbasin for wall-mounted basin mixer

A3270C7..0 660 mm over countertop washbasin for wall-mounted basin mixer A505402407 Click-clack waste A5064058.. Fixed open waste