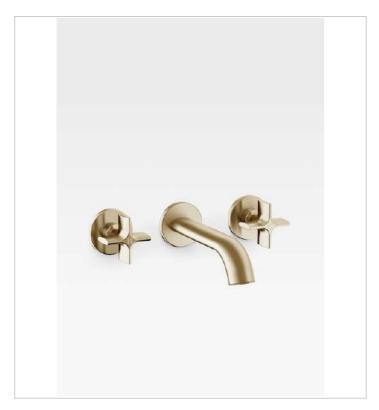

Ref. A5A3576...

Create a sophisticated focal point above Armani/Roca Baia collection compatible basins (Ref. A3270C1...0, Ref. A3270C3..0 and Ref. A3270C7..0) with this wall-mounted 3-hole basin mixer (180mm spout), that is the height of elegance and understated luxury. Every tap features the exclusive Armani/Roca lettering to indicate hot and cold, enhancing the sophisticated ambience in the beauty area. Select one of our three finishes: Greige, a balance between grey and beige, is a leitmotif in Giorgio Armani's creations and is considered by many to be the ideal shade in interior design. Brushed Steel adds a discreet, sophisticated feel in an elegant twist on an industrial ambience.

Chrome finish enhances the fresh, classic look in any bathroom space, and each piece has been treated with Roca's exclusive Ever shine® to ensure permanent shine.

Both the Greige and Brushed Steel finishes have been treated with PVD technology, a state-of-the-art process that bonds the finish to the tap to creating durable brassware surface.