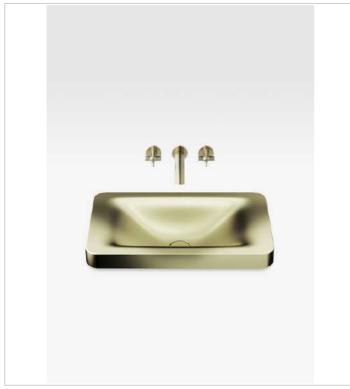

### Compatible with

A3270C1..0 900 mm countertop washbasin for wall-mounted basin mixer
A3270C3..0 660 mm countertop washbasin for wall-mounted basin mixer

A3270C7..0 660 mm over countertop washbasin for wall-mounted basin mixer A505402407 Click-clack waste A5064058.. Fixed open waste