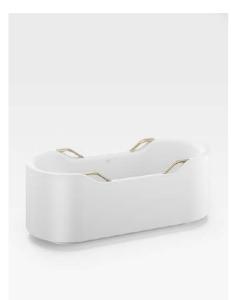

## Freestanding bathtub with four handles

Ref. A24844800.

The retro look of this freestanding bath is updated with a contemporary, ergonomic design. The focal point of any bathroom, it adds a further touch of elegance to a suite that is the epitome of luxury. The soft, sinuous lines of this bathtub are embellished with four metal handles in three exclusive finishes (Greige, Brushed Steel and Chrome). These handles are beautiful and functional details that match the rest of the collection. The bath is manufactured in Roca's exclusive material, Surfex®, which allows seamless units to be created in shapes that are unachievable in other materials and produces a soft, anti-slip, matte texture that is pleasant to the touch. The selection of resins and minerals in its composition also provide superlative resistance to impacts, abrasive chemicals and ultra-violet light, ensuring the unit retains its original colour and condition over time. Moreover, Surfex® provides superlative thermal resistance for greater energy efficiency in your home. Available in an Off-white finish with stylish, functional handles to suit your specific comfort and safety needs and match your brassware.

#### Antislip type: Integrated Drain: Included Drain diameter (mm): 52 Included handles: 4 Installation structure: With feet Installation type: Freestanding Location of the border for faucet: Long side Material: SURFEX ® People capacity: 2 Shape: Oval Water capacity (I): 232 Weight (kg): 165