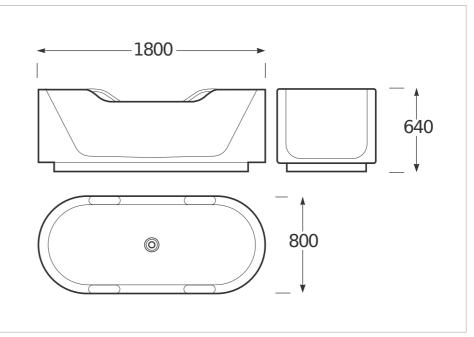

#### Dimensions

Length: 1800 mm. Width: 800 mm. Height: 645 mm.

#### **Technical drawings**