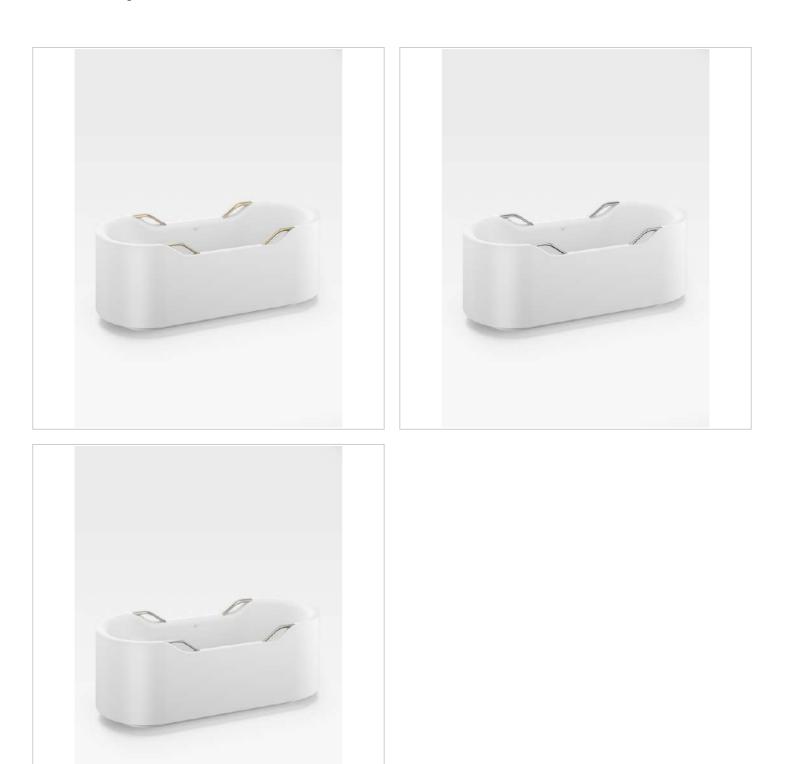

## Freestanding bathtub with four handles

Ref. A24844800.

The retro look of this freestanding bath is updated with a contemporary, ergonomic design. The focal point of any bathroom, it adds a further touch of elegance to a suite that is the epitome of luxury. The soft, sinuous lines of this bathtub are embellished with four metal handles in three exclusive finishes (Greige, Brushed Steel and Chrome). These handles are beautiful and functional details that match the rest of the collection. The bath is manufactured in Roca's exclusive material, Surfex®, which allows seamless units to be created in shapes that are unachievable in other materials and produces a soft, anti-slip, matte texture that is pleasant to the touch. The selection of resins and minerals in its composition also provide superlative resistance to impacts, abrasive chemicals and ultra-violet light, ensuring the unit retains its original colour and condition over time. Moreover, Surfex® provides superlative thermal resistance for greater energy efficiency in your home. Available in an Off-white finish with stylish, functional handles to suit your specific comfort and safety needs and match your brassware.

#### Antislip type: Integrated Drain: Included Drain diameter (mm): 52 Included handles: 4 Installation structure: With feet Installation type: Freestanding Location of the border for faucet: Long side Material: SURFEX ® People capacity: 2 Shape: Oval Water capacity (I): 232 Weight (kg): 165