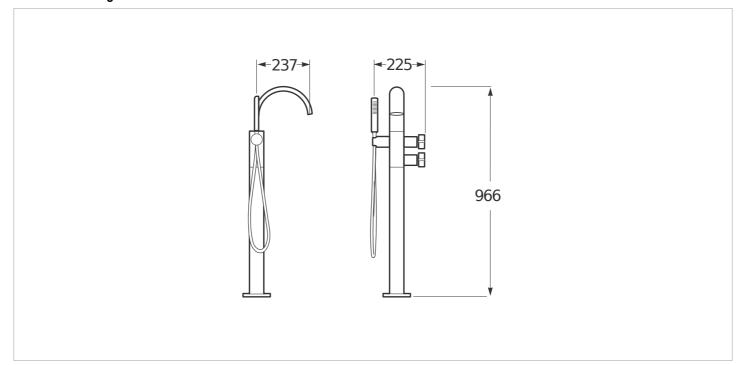

#### **Dimensions**

Length: 225 mm. Width: 237 mm. Height: 966 mm.

### **Technical drawings**