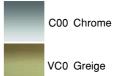

This thermostatic mixer is available in three finishes, all of which have a Safe touch® surface that stays cool to the touch during use.

Greige, a balance between grey and beige, is a leitmotif in Giorgio Armani's creations and is considered by many to be the ideal shade in interior design. Brushed Steel adds a discreet, sophisticated feel in an elegant twist on an industrial ambience.

Chrome finish enhances the fresh, classic look in any bathroom space, and each piece has been treated with Roca's exclusive Ever shine® to ensure permanent shine.

Both the Greige and Brushed Steel finishes have been treated with PVD technology, a state-of-the-art process that bonds the finish to the tap to creating durable brassware.

#### Colours and Finishes

#### How to obtain the reference number

Replace the ".." with the desired finish code

from the list below