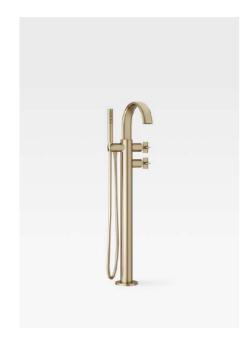

## Floorstanding thermostatic bath-shower mixer

Ref. A5A2776...

Complement your freestanding bath with a design statement that brings a classic touch with thermostatic technology, delivering thoroughly modern practicality to a retro look. It features a practical handshower with a 1.5 m shower hose to provide the ultimate in personal care and wellness. Fitted with the Security 38 ® system, it protects the user from excessive water temperatures, while the Quick reaction® feature ensures that the selected temperature remains unchanged during use. Moreover, the anti-burn safety feature ensures that any unexpected disruption in the cold water supply automatically stops flow to avoid any danger.

This thermostatic mixer is available in three finishes, all of which have a Safe touch® surface that stays cool to the touch during use.

Greige, a balance between grey and beige, is a leitmotif in Giorgio Armani's creations and is considered by many to be the ideal shade in interior design. Brushed Steel adds a discreet, sophisticated feel in an elegant twist on an industrial ambience.

Chrome finish enhances the fresh, classic look in any bathroom space, and each piece has been treated with Roca's exclusive Ever shine® to ensure permanent shine.

Both the Greige and Brushed Steel finishes have been treated with PVD technology, a state-of-the-art process that bonds the finish to the tap to creating durable brassware.