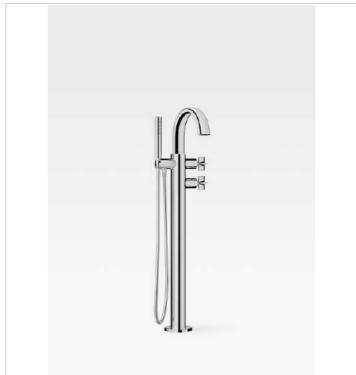

Chrome finish enhances the fresh, classic look in any bathroom space, and each piece has been treated with Roca's exclusive Ever shine® to ensure permanent shine.

Both the Greige and Brushed Steel finishes have been treated with PVD technology, a state-of-the-art process that bonds the finish to the tap to creating durable brassware.