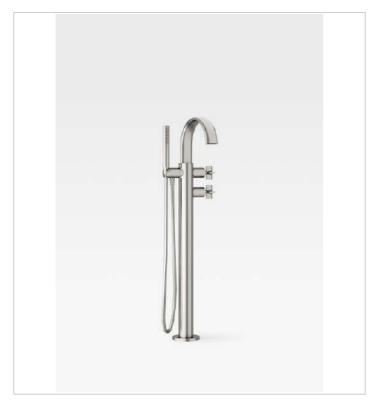

This thermostatic mixer is available in three finishes, all of which have a Safe touch® surface that stays cool to the touch during use.

Greige, a balance between grey and beige, is a leitmotif in Giorgio Armani's creations and is considered by many to be the ideal shade in interior design. Brushed Steel adds a discreet, sophisticated feel in an elegant twist on an industrial ambience.