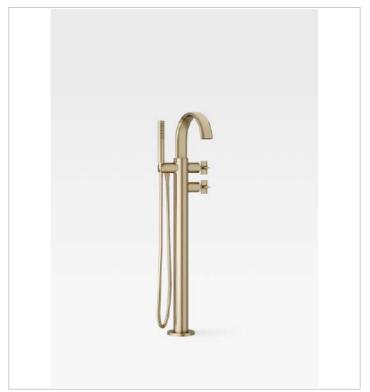

This thermostatic mixer is available in three finishes, all of which have a Safe touch® surface that stays cool to the touch during use.

Greige, a balance between grey and beige, is a leitmotif in Giorgio Armani's creations and is considered by many to be the ideal shade in interior design. Brushed Steel adds a discreet, sophisticated feel in an elegant twist on an industrial ambience.

Chrome finish enhances the fresh, classic look in any bathroom space, and each piece has been treated with Roca's exclusive Ever shine® to ensure permanent shine.

Both the Greige and Brushed Steel finishes have been treated with PVD technology, a state-of-the-art process that bonds the finish to the tap to creating durable brassware.