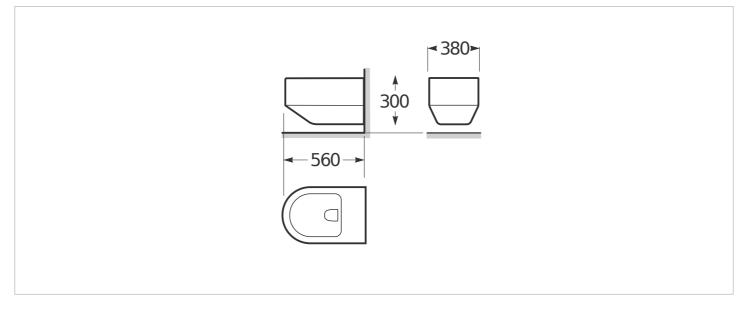

#### Dimensions

Length: 560 mm. Width: 380 mm. Height: 300 mm.

### **Technical drawings**