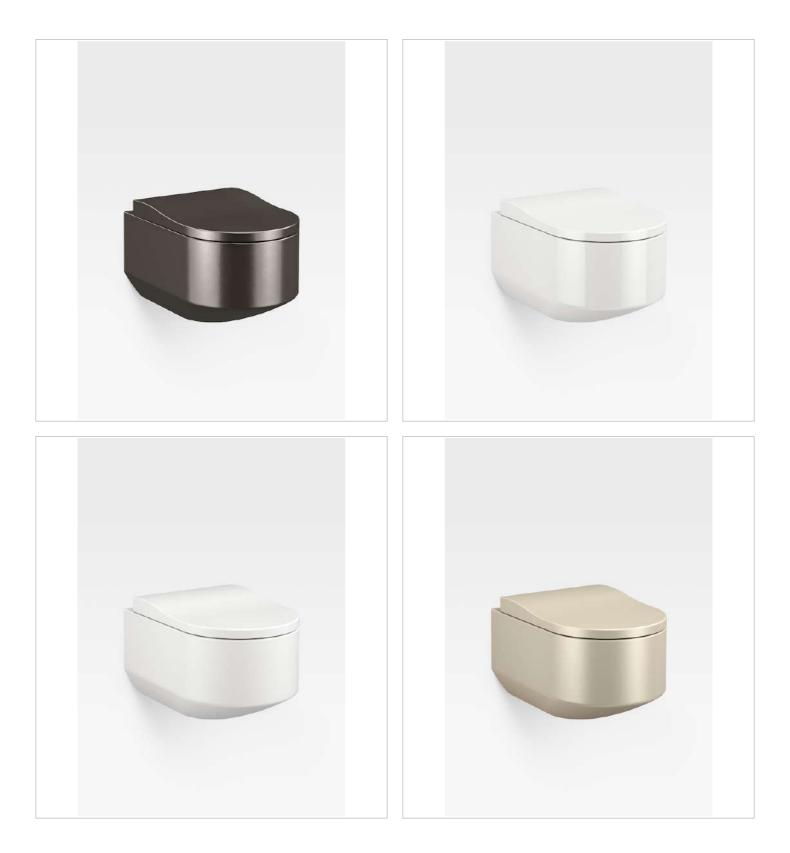

## Wall-hung WC

The curved, retro contour of this WC is a perfect balance of high-end design and aesthetically pleasing form. This exclusive WC heralds the fusion of functionality and beauty in an essential piece. A rimless wall-hung WC with the Hide-fix hidden fixture, it is compatible with an exclusive Supralit® soft-closing seat and cover with concealed hinges ref. A801C32..B (sold separately) that ensures maximum hygiene thanks to the surface's reduced porosity and antibacterial treatment, offering greater resistance to chemical agents and ultraviolet light to maintain the unit in perfect condition over time. It is available in four different finishes to complement any bathroom space: Greige, a balance between grey and beige, is a leitmotif in Giorgio Armani's

creations and is considered by many to be the ideal shade in interior design. Dark Metallic can be used to create innovative colour accents and add a distinctive flair to the bathroom suite.

Off-White adds a twist to a classic shade and is the height of elegance in any space.

Glossy White is among the most workable finishes and adds a crisp, fresh look to any bathroom space.

The Armani/Roca finishes are hand-crafted, and any possible variations in tone and texture increase the bespoke feel and unique personality of each piece.