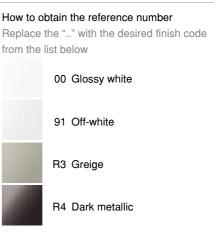

## Wall-hung WC

The curved, retro contour of this WC is a perfect balance of high-end design and aesthetically pleasing form. This exclusive WC heralds the fusion of functionality and beauty in an essential piece. A rimless wall-hung WC with the Hide-fix hidden fixture, it is compatible with an exclusive Supralit® soft-closing seat and cover with concealed hinges ref. A801C32..B (sold separately) that ensures maximum hygiene thanks to the surface's reduced porosity and antibacterial treatment, offering greater resistance to chemical agents and ultraviolet light to maintain the unit in perfect condition over time. It is available in four different finishes to complement any bathroom space: Greige, a balance between grey and beige, is a leitmotif in Giorgio Armani's

creations and is considered by many to be the ideal shade in interior design. Dark Metallic can be used to create innovative colour accents and add a distinctive flair to the bathroom suite.

Off-White adds a twist to a classic shade and is the height of elegance in any space.

Glossy White is among the most workable finishes and adds a crisp, fresh look to any bathroom space.

The Armani/Roca finishes are hand-crafted, and any possible variations in tone and texture increase the bespoke feel and unique personality of each piece.

#### **Colours and Finishes**