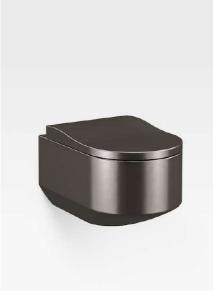

## Wall-hung WC

The curved, retro contour of this WC is a perfect balance of high-end design and aesthetically pleasing form. This exclusive WC heralds the fusion of functionality and beauty in an essential piece. A rimless wall-hung WC with the Hide-fix hidden fixture, it is compatible with an exclusive Supralit® soft-closing seat and cover with concealed hinges ref. A801C32..B (sold separately) that ensures maximum hygiene thanks to the surface's reduced porosity and antibacterial treatment, offering greater resistance to chemical agents and ultraviolet light to maintain the unit in perfect condition over time. It is available in four different finishes to complement any bathroom space: Greige, a balance between grey and beige, is a leitmotif in Giorgio Armani's

creations and is considered by many to be the ideal shade in interior design. Dark Metallic can be used to create innovative colour accents and add a distinctive flair to the bathroom suite.

Off-White adds a twist to a classic shade and is the height of elegance in any space.

Glossy White is among the most workable finishes and adds a crisp, fresh look to any bathroom space.

The Armani/Roca finishes are hand-crafted, and any possible variations in tone and texture increase the bespoke feel and unique personality of each piece.