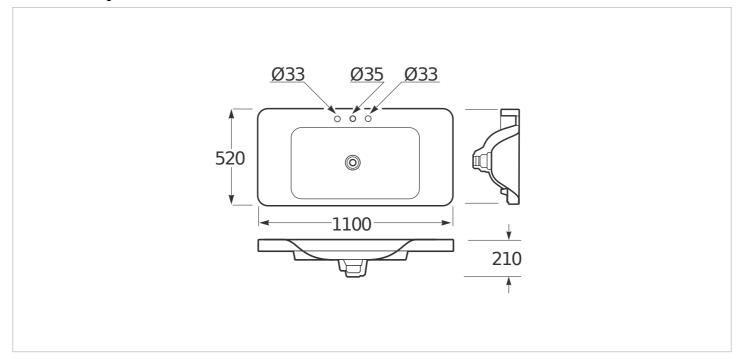

### **Technical drawings**

### **Dimensions**

Length: 1100 mm. Width: 520 mm. Height: 65 mm.