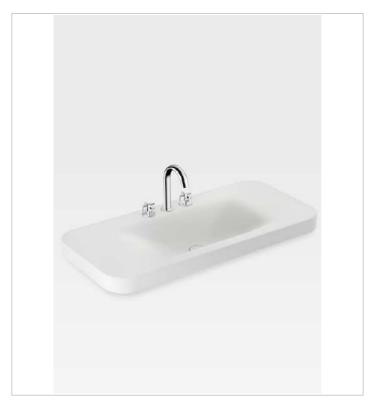

## 1100 mm countertop washbasin for 3-holes basin mixer

Ref. A3270CE..0

Smooth, clean lines make this washbasin a unique, sleek complement to any bathroom suite that enhances the feeling of luxury and relaxation. It is manufactured in Surfex®, an exclusive material that allows seamless units to be created in shapes that are unachievable in other finishes and produces a soft, matte texture that is pleasant to the touch. The selection of resins and minerals in its composition also provide superlative resistance to impacts, abrasive chemicals and ultra-violet light, ensuring the unit retains its original colour and condition over time. Available in an Off-White finish that adds a twist to a classic shade and is the height of elegance in any space.

# 1100 mm countertop washbasin for 3-holes basin mixer

Ref. A3270CE..0