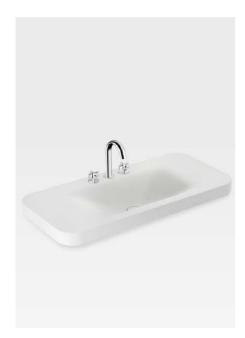

## 1100 mm countertop washbasin for 3-holes basin mixer

Ref. A3270CE..0

Smooth, clean lines make this washbasin a unique, sleek complement to any bathroom suite that enhances the feeling of luxury and relaxation. It is manufactured in Surfex®, an exclusive material that allows seamless units to be created in shapes that are unachievable in other finishes and produces a soft, matte texture that is pleasant to the touch. The selection of resins and minerals in its composition also provide superlative resistance to impacts, abrasive chemicals and ultra-violet light, ensuring the unit retains its original colour and condition over time. Available in an Off-White finish that adds a twist to a classic shade and is the height of elegance in any space.

# 1100 mm countertop washbasin for 3-holes basin mixer

Ref. A3270CE..0