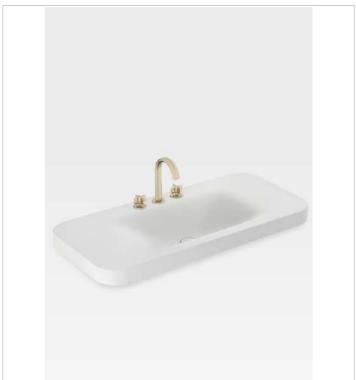

## 1100 mm countertop washbasin for 3-holes basin mixer

Ref. A3270CE..0

Smooth, clean lines make this washbasin a unique, sleek complement to any bathroom suite that enhances the feeling of luxury and relaxation. It is manufactured in Surfex®, an exclusive material that allows seamless units to be created in shapes that are unachievable in other finishes and produces a soft, matte texture that is pleasant to the touch. The selection of resins and minerals in its composition also provide superlative resistance to impacts, abrasive chemicals and ultra-violet light, ensuring the unit retains its original colour and condition over time. Available in an Off-White finish that adds a twist to a classic shade and is the height of elegance in any space.

# 1100 mm countertop washbasin for 3-holes basin mixer

Ref. A3270CE..0